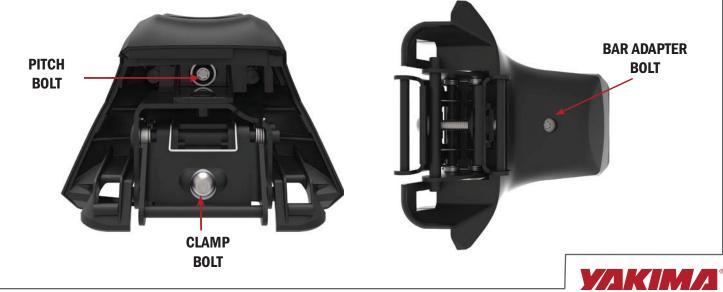

## **RidgeLine**<sup>™</sup> **Tower Install**

| STEP | INSTRUCTION                                                                                                                                                                                                        |  |  |  |
|------|--------------------------------------------------------------------------------------------------------------------------------------------------------------------------------------------------------------------|--|--|--|
| 1    | Insert bar seat into tower (it will snap into place)                                                                                                                                                               |  |  |  |
| 2    | Fully loosen pitch bolt                                                                                                                                                                                            |  |  |  |
| 3    | Install bar adapter to tower using bar adapter bolt and tighten to torque                                                                                                                                          |  |  |  |
| 4    | Slide towers onto bars.<br>a. With JetStream ensure the tabs from the bar seat are inserted into the T-slot                                                                                                        |  |  |  |
| 5    | Place front and rear towers on vehicle flush rails according to unique RidgeClip reference pages in this guide or the specific instructions that come with the RidgeClips                                          |  |  |  |
| 6    | Install all clips making sure they are seated into their respective hooks in the clip carriers using the unique RidgeClip reference pages in this guide or the specific instructions that come with the RidgeClips |  |  |  |
| 7    | Tighten clamp bolt to torque on all four towers                                                                                                                                                                    |  |  |  |
| 8    | Level front and rear bars then tighten pitch bolts to torque                                                                                                                                                       |  |  |  |
| 9    | For JetStream bar only, remove the system and cut and install the infill. Then replace the system on the car repeating steps 6 and 7                                                                               |  |  |  |
| 10   | Install endcaps                                                                                                                                                                                                    |  |  |  |
|      |                                                                                                                                                                                                                    |  |  |  |