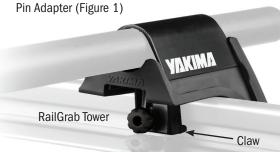

### VEHICLE EVALUATION GUIDELINES & BEST PRACTICES

- Vehicle AND roof rack system must have a minimum of 165 lb load-carrying capacity. Check the Fit List or your vehicle owner's manual to find your vehicle's maximum carrying capacity.
- The following Yakima towers can potentially be used:
  - Timberline
  - SkyLine
  - RidgeLine
  - RailGrab (with Medium or Large claws) (Figure 1)
  - Control Tower
- The following Yakima towers **ARE NOT** to be used:
  - O Tower
  - BaseLine Tower
  - RailGrab Tower with Small Claw or Pin Adapter (Figure 1)

- LowRider
- 1A RainGutter
- BedRock
- OutDoorsman

FIGURE 1

| Do not use SkyRise with any clamp-type or clip-style towers, unless specified by Yakima.                                                                                                                                                                                                                                                                                                                                                                                                                                                                                                                                                                                                                                                                                                                                                                                                                                                                                                                                                                                                                                                                                                                                                                                                                                                                                                                                                                                                                                                                                                                                                                                                                                                                                                                                                                                                                                                                                                                                                                                                                                      |
|-------------------------------------------------------------------------------------------------------------------------------------------------------------------------------------------------------------------------------------------------------------------------------------------------------------------------------------------------------------------------------------------------------------------------------------------------------------------------------------------------------------------------------------------------------------------------------------------------------------------------------------------------------------------------------------------------------------------------------------------------------------------------------------------------------------------------------------------------------------------------------------------------------------------------------------------------------------------------------------------------------------------------------------------------------------------------------------------------------------------------------------------------------------------------------------------------------------------------------------------------------------------------------------------------------------------------------------------------------------------------------------------------------------------------------------------------------------------------------------------------------------------------------------------------------------------------------------------------------------------------------------------------------------------------------------------------------------------------------------------------------------------------------------------------------------------------------------------------------------------------------------------------------------------------------------------------------------------------------------------------------------------------------------------------------------------------------------------------------------------------------|
| With the second |