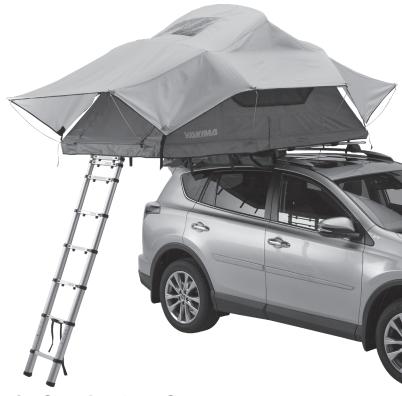

## SKYRISE ROOFTOP TENT

**GUIDELINES & BEST PRACTICES** 

#### **SKYRISE**<sup>TM</sup>

There are loads of different adventure-mobiles out there and no matter what you drive, we want you to travel safe. We have assessed the SkyRise on many popular vehicles and designated them as "Certified" or "Not Certified."