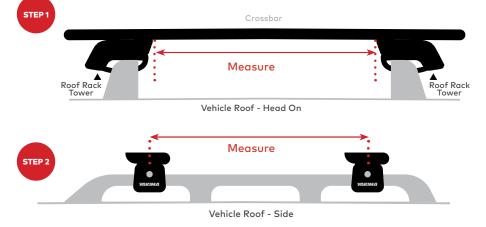

## View of vehicle with fixed points, tracks, or flush siderails. Measure

| Attaching directly to Roof Rack Crossbars                                        |        |                                                                           |       |                            |  |  |
|----------------------------------------------------------------------------------|--------|---------------------------------------------------------------------------|-------|----------------------------|--|--|
| STEP 1                                                                           |        | STEP 2                                                                    |       | STEP 3                     |  |  |
| Measure: inside of<br>roof rack tower (L)<br>to Inside of roof<br>rack tower (R) |        | Measure: center of<br>front roof rack tower<br>to center of back<br>tower |       | Select<br>Platform<br>Size |  |  |
| Min                                                                              | Max    | Min                                                                       | Max   | Size                       |  |  |
| 34"                                                                              | 45.25" | 27"                                                                       | 33"   | К                          |  |  |
| 39.5"                                                                            | 50.5"  | 27"                                                                       | 39"   | В                          |  |  |
| 50.5"                                                                            | 61.5"  | 28"                                                                       | 54.5" | J                          |  |  |
| 34"                                                                              | 45.25" | 35"                                                                       | 62.5" | E                          |  |  |
| 39.5"                                                                            | 50.5"  | 35"                                                                       | 62.5" | N                          |  |  |
| 47"                                                                              | 58.5"  | 35"                                                                       | 62.5" | Н                          |  |  |

View of vehicle roof with existing crossbars.