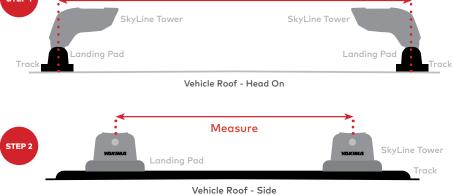

| Attaching directly to SkyLine Tower                                      |        |                                                                           |       |                            |  |  |  |
|--------------------------------------------------------------------------|--------|---------------------------------------------------------------------------|-------|----------------------------|--|--|--|
| STEP 1                                                                   |        | STEP 2                                                                    |       | STEP 3                     |  |  |  |
| Measure: center of<br>Landing Pad (L)<br>to Center of<br>Landing Pad (R) |        | Measure: center of<br>front roof rack tower<br>to center of back<br>tower |       | Select<br>Platform<br>Size |  |  |  |
| Min                                                                      | Max    | Min                                                                       | Max   | Size                       |  |  |  |
| 30"                                                                      | 41.25" | 27"                                                                       | 33"   | К                          |  |  |  |
| 35.5                                                                     | 46.5"  | 27"                                                                       | 39"   | В                          |  |  |  |
| 46.5"                                                                    | 57.5"  | 28"                                                                       | 54.5" | J                          |  |  |  |
| 30"                                                                      | 41.25" | 35"                                                                       | 62.5" | E                          |  |  |  |
| 35.5"                                                                    | 46.5"  | 35"                                                                       | 62.5" | N                          |  |  |  |
| 43"                                                                      | 54.5"  | 35"                                                                       | 62.5" | Н                          |  |  |  |