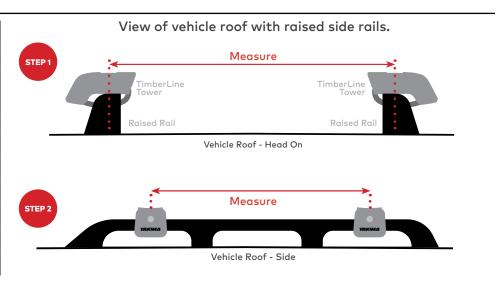

## HOW TO MEASURE FOR A CUSTOM SIZE LOCKNLOAD

| Attaching directly to TimberLine Tower                      |        |                                                                           |       |                            |  |  |  |
|-------------------------------------------------------------|--------|---------------------------------------------------------------------------|-------|----------------------------|--|--|--|
| STEP 1                                                      |        | STEP 2                                                                    |       | STEP 3                     |  |  |  |
| Measure: center of<br>Raised Rail (L)<br>to Raised Rail (R) |        | Measure: center of<br>front roof rack tower<br>to center of back<br>tower |       | Select<br>Platform<br>Size |  |  |  |
| Min                                                         | Max    | Min                                                                       | Max   | Size                       |  |  |  |
| 28.5"                                                       | 39.75" | 27"                                                                       | 33"   | К                          |  |  |  |
| 34"                                                         | 45"    | 27"                                                                       | 39"   | В                          |  |  |  |
| 45"                                                         | 56"    | 28"                                                                       | 54.5" | J                          |  |  |  |
| 28.5"                                                       | 39.75" | 35"                                                                       | 62.5" | E                          |  |  |  |
| 34"                                                         | 45"    | 35"                                                                       | 62.5" | N                          |  |  |  |
| 41.5"                                                       | 53"    | 35"                                                                       | 62.5" | Н                          |  |  |  |